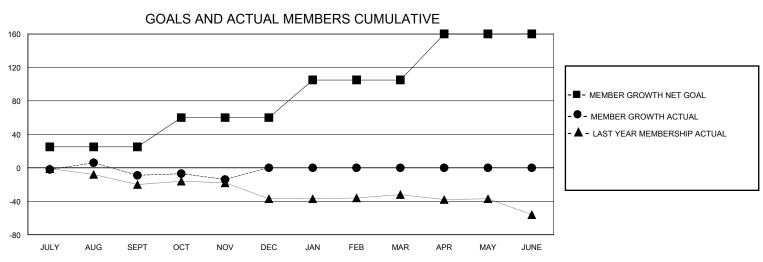

## MONTHLY MEMBERSHIP PROGRESS REPORT

District 133

GMT: LOCATION REPUBLIC OF IRELAND GMT CA

| CIVIT.        |               | LOC         | MION INE. OBE | 0 01 11 (11 11 11 11  |                        |                         | OWIT OA                                            |
|---------------|---------------|-------------|---------------|-----------------------|------------------------|-------------------------|----------------------------------------------------|
|               | Club          | os          |               | Members               |                        |                         |                                                    |
|               | RESULTS FOR   | R 2024-2025 |               | RESULTS FOR 2024-2025 |                        |                         |                                                    |
| QUARTER       | NEW CLUB GOAL | NEW CLUBS   | DROPPED CLUBS | QUARTER MEMB          | BER GROWTH NET<br>GOAL | MEMBER GROWTH<br>ACTUAL | DROPPED<br>MEMBERS ACTUAL<br>(including transfers) |
| JULY/AUG/SEPT | 0             | 0           | 0             | JULY/AUG/SEPT         | 25                     | 35                      | 42                                                 |
| OCT/NOV/DEC   | 0             | 0           | 0             | OCT/NOV/DEC           | 35                     | 19                      | 22                                                 |
| JAN/FEB/MAR   | 0             | 0           | 0             | JAN/FEB/MAR           | 45                     | 0                       | 0                                                  |
| APR/MAY/JUNE  | 1             | 0           | 0             | APR/MAY/JUNE          | 55                     | 0                       | 0                                                  |